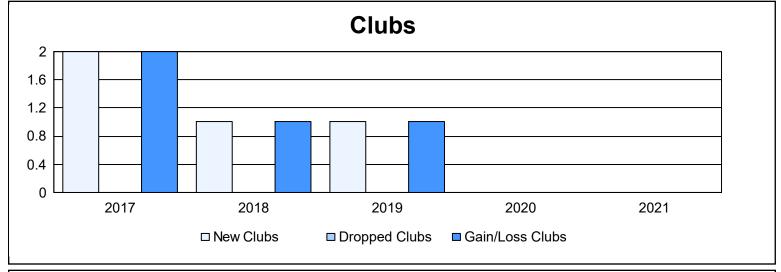

District 300D1 As of June 2021 Cumulative

| Year      | New<br>Clubs | Dropped<br>Clubs | Gain/<br>Loss<br>Clubs | New<br>Members | Charter<br>Members | Reinstate<br>Members | Transfer<br>Members | Total<br>Member<br>Added | Total<br>Members<br>Dropped | Gain/<br>Loss<br>Members |
|-----------|--------------|------------------|------------------------|----------------|--------------------|----------------------|---------------------|--------------------------|-----------------------------|--------------------------|
| 2016-2017 | 2            | 0                | 2                      | 411            | 56                 | 33                   | 11                  | 511                      | 479                         | 32                       |
| 2017-2018 | 1            | 0                | 1                      | 451            | 37                 | 28                   | 8                   | 524                      | 575                         | -51                      |
| 2018-2019 | 1            | 0                | 1                      | 440            | 34                 | 27                   | 8                   | 509                      | 472                         | 37                       |
| 2019-2020 | 0            | 0                | 0                      | 520            | 8                  | 30                   | 10                  | 568                      | 480                         | 88                       |
| 2020-2021 | 0            | 0                | 0                      | 486            | 1                  | 33                   | 14                  | 534                      | 476                         | 58                       |
| Average   | 1            | 0                | 1                      | 462            | 27                 | 30                   | 10                  | 529                      | 496                         | 33                       |